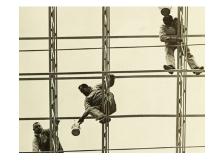

Steel Painters, Cover Image The Ohio Alumnus, September-October 1969 Ohio University Archives

Unnamed Photo, Number: 20030109-convol Ohio University Photography, Communications and Marketing Office

Ohio University Campus and College Green Postcard, Circa 1907-1915 Postcard Collection Ohio University Archives