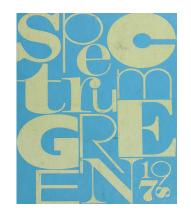

Evening View of Palace (print), by Yasuji Inoue Frederick and Kazuko Harris Library Collection

Cover Image Green Goat, fall 1956. Vol 03, no 02. Football Issue Ohio University Archives

Cover Image Spectrum Green, 1978 Ohio University Archives