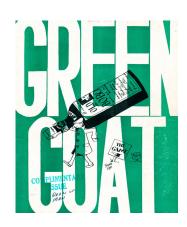

Evening View of Palace (print), by Yasuji Inoue Frederick and Kazuko Harris Library Collection

Cover Image Green Goat, fall 1956. Vol 03, no 02. Football Issue Ohio University Archives

Cover Image Spectrum Green, 1978 Ohio University Archives